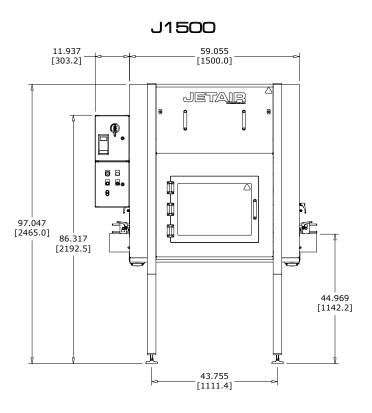

h-down Stainless Steel 304
Electrical Panel NEMA4x/IP66
100% Access From Front and Rear
Through Lift-Off Panels and
Hinged Door
Threaded Levelers +/- 5"
Adjustment
Captures and Drains Overspray
Sloped Roof

### **Safety Features:**

UL508, cUL, CE Standards Integrated LOTO Disconnect CAT 3 Safety Circuit Sound Attenuation Door Interlocks (Optional) Air Diverters (Optional)

### Power Requirements:

460VAC, Three Phase, 15-20HP [11-15kW]

### Sound:

80-85dBA

#### Air Source:

PH: (805) 654-7000

Fax: (805) 654-7064

JetAir High-Efficiency Centrifugal Blowers Ø4" Outlets

### **Optional Features**

Integrated Conveyor
Hold-Down Product Guiding
Ion Air Rinse w/ Debris Collection
Port
Additional Sound Attenuation
CIP-Ready
Rinse/Dry Solutions
Custom Controls Packages



## **Dimensions**







PH: (805) 654-7000

Fax: (805) 654-7064