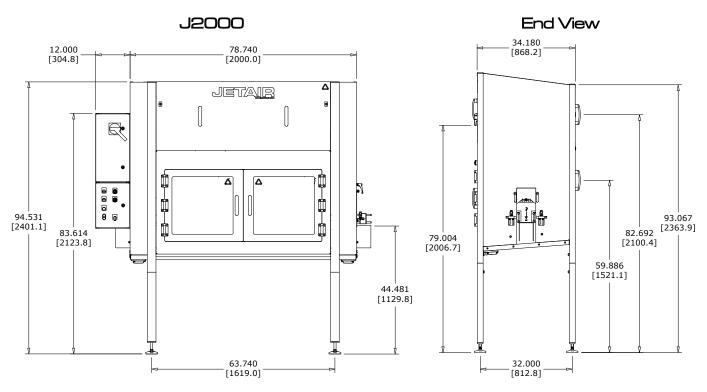

#### **Dimensions:**

2000mm Length x 868mm Width x 2400mm +/- Height

## **Dimensions**

PH: (805) 654-7000

Fax: (805) 654-7064