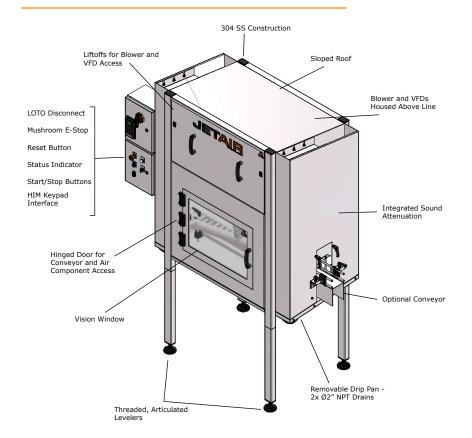

#### **Features Not Shown:**

- High-Speed Centrifugal Blowers - Custom Sized to Line Speed and Containers
- Air Components JetBlast Nozzles Custom Engineered to Specific Applications
- Coalescing Inlet Air Filters
- Guide Rails Custom Designed for Drying Applications
- Variable Frequency Drives
- Network Integration
  - Ethernet
  - Profibus
  - DeviceNet

### **Construction:**

Wash-down Stainless Steel 304
Electrical Panel NEMA4x/IP66
100% Access From Front and Rear
Through Lift-Off Panels and
Hinged Door
Threaded Levelers +/- 5"
Adjustment
Captures and Drains Overspray
Sloped Roof

### **Safety Features:**

UL508, cUL, CE Standards Integrated LOTO Disconnect CAT 3 Safety Circuit Sound Attenuation Door Interlocks (Optional) Air Diverters (Optional)

#### Air Source:

PH: (805) 654-7000

Fax: (805) 654-7064

JetAir High-Efficiency Centrifugal Blowers Ø4" Outlets

### **Optional Features**

Integrated Conveyor
Hold-Down Product Guiding
Ion Air Rinse w/ Debris Collection
Port
Additional Sound Attenuation
CIP-Ready
Rinse/Dry Solutions
Custom Controls Packages