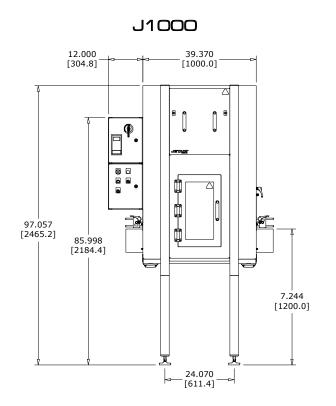

#### **Dimensions:**

2000mm Length x 868mm Width x 2400mm +/- Height

## **Dimensions**

PH: (805) 654-7000

Fax: (805) 654-7064